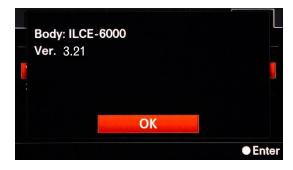

#### 3. Check firmware

First press the Menu button, then navigate to the Setup menu. On page 6, select **Version** to view which firmware version is installed on the camera.

If it is not firmware version 3.21, go to <a href="https://www.sony.com/electronics/support/downloads/00015954">https://www.sony.com/electronics/support/downloads/00015954</a> to update.