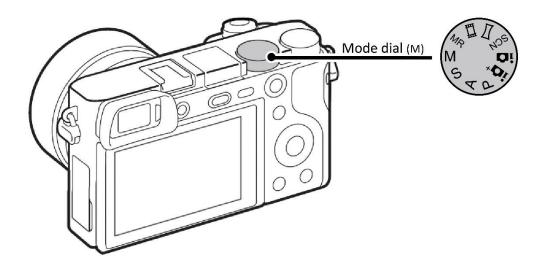

## Sony a6000 Settings Guide

Revision Date: 2020-07-28

### Introduction

This document goes through the recommended camera settings to use the Sony a6000 with a GeoSnap system in an aerial mapping mission. You may need/want different settings than what our outlined in this document, so please do what is appropriate for your mission

#### 1. Set mode dial

Turn mode dial to M (for Manual).



#### 2. Turn on camera

The power switch is located on right side of the camera under shutter release button.

#### 3. Check firmware

First press the Menu button, then navigate to the Setup menu. On page 6, select **Version** to view which firmware version is installed on the camera.





If it is not firmware version 3.21, go to <a href="https://www.sony.com/electronics/support/downloads/00015954">https://www.sony.com/electronics/support/downloads/00015954</a> to update.

### 4. Reset settings to default

First press the menu button, then navigate to Setup menu. On page 6 select **Setting Reset > Initialize > OK > OK.** After pressing OK, the camera will reboot.





### 5. Set language, Area/Date/Time

Once the camera reboots, select your Time Zone, Daylight Savings setting, Date/Time