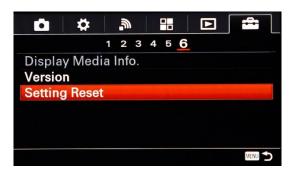

### 4. Reset settings to default

First press the menu button, then navigate to Setup menu. On page 6 select **Setting Reset > Initialize > OK > OK.** After pressing OK, the camera will reboot.