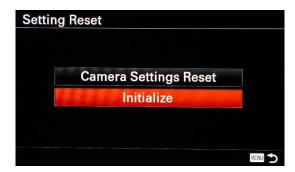

### 4. Reset settings to default

First press the menu button, then navigate to Setup menu. On page 6 select **Setting Reset > Initialize > OK > OK.** After pressing OK, the camera will reboot.