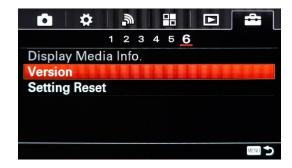

#### 3. Check firmware

First press the Menu button, then navigate to the Setup menu. On page 6, select **Version** to view which firmware version is installed on the camera.

If it is not firmware version 3.21, go to <a href="https://www.sony.com/electronics/support/downloads/00015954">https://www.sony.com/electronics/support/downloads/00015954</a> to update.